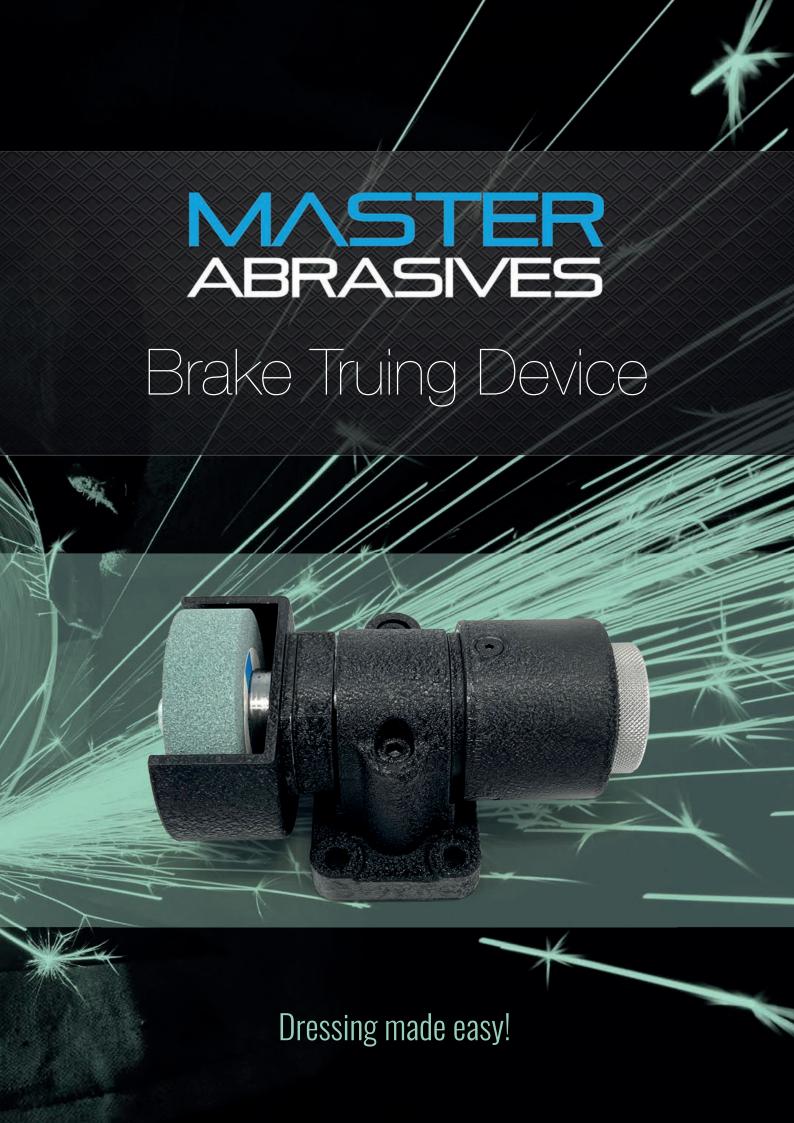

Designed for truing and dressing diamond and CBN wheels quickly and effectively with minimal superabrasive loss.

The brake truing device uses a silicon carbide abrasive wheel to dress larger resin bonded diamond and CBN wheels — the engineered braking system ensures a well trued and dressed wheel.

# **Description**

Master Brake Truing Device is suitable for dressing most types of resin and metal bonded superabrasive wheels.

### **Availability**

Product code: 01053891

Supplied with a silicon carbide truing wheel, size 80 x 25 x 12.7mm. Three standard specifications of truing wheel to choose from:

- GC46 M5 V4 for grit sizes D/B91 to D/B181
- GC60 L5 V4 for grit sizes D/B64 to D/B126
- GC80 K5 V4 for grit sizes < D/B64

#### **Features**

- Robust design for accurate truing and a long life
- Bi-directional design allowing the device to be mounted in any orientation