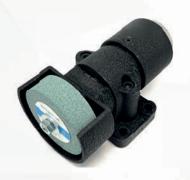

Designed for truing and dressing diamond and CBN wheels quickly and effectively with minimal superabrasive loss.

The brake truing device uses a silicon carbide abrasive wheel to dress larger resin bonded diamond and CBN wheels — the engineered braking system ensures a well trued and dressed wheel.

# **Description**

Master Brake Truing Device is suitable for dressing most types of resin and metal bonded superabrasive wheels.

### **Availability**

Product code: 01053891

Supplied with a silicon carbide truing wheel, size 80 x 25 x 12.7mm. Three standard specifications of truing wheel to choose from:

- GC46 M5 V4 for grit sizes D/B91 to D/B181
- GC60 L5 V4 for grit sizes D/B64 to D/B126
- GC80 K5 V4 for grit sizes < D/B64

#### **Features**

- Robust design for accurate truing and a long life
- Bi-directional design allowing the device to be mounted in any orientation